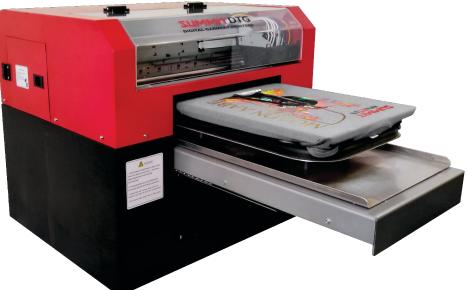

## SUMMITRT

The Summit RT is designed specifically for One Pass (Inline) Printing. With a focus on quality and efficiency, the Summit RT will produce exceptional prints with gorgeous details in record-breaking time!

## **Machine Specifications**

Weight Dimensions (W x D x H) Print Head Power Requirements Maximum Image Size Maximum Print Resolution Maximum Substrate Thickness Ink Warranty

Approx 130 lbs. (uncrated) 25 x 31.5 x 23 inches Epson R1800, Micro Piezo 180 nozzles AC 110-220V, 50-60Hz 150w maximum 13 x 23.5 inches 5760 x 1440 dpi 7 inches DTG water-based ink One Year Limited